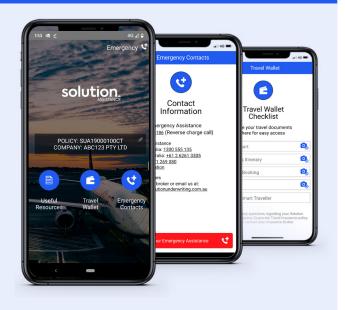

### Introducing the Solution Assistance app

### Access emergency assistance information while travelling.

Have your insurance policy number & key travel documents on hand for easy access.

Quick call our 24/7 Worldwide Emergency Team.

#### The Solution Assistance app has helpful features including:

- 24 hour emergency assistance details travellers will be able to reverse charge call for assistance if they experience an Emergency whilst on a journey
- Access to useful travel websites such as DFAT, Smart Traveller and Consular Contacts
- Travel Wallet Checklist clients take a photo of their important travel documents and can upload onto the app for easy access whilst travelling
- Tailored to each client, with their policy number and company name saved in the app once downloaded
- Clients are reminded to contact their insurance brokers for all matter regarding their policy.